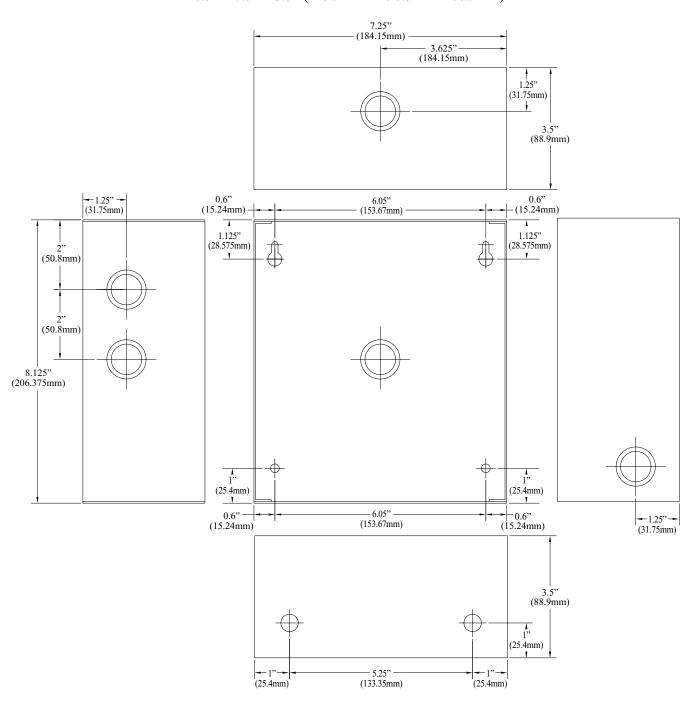

### Mechanical:

Board Dimensions (W x L x H approx.): 2.5" x 3" x 1.5" (63.5mm x 76.2mm x 38.1mm)

Enclosure Dimensions (H x W x D approx.):

8.5" x 7.5" x 3.5" (215.9mm x 190.5mm x 88.9mm)

- Product weight (approx.): 6.3 lbs. (2.86 kg).
- Shipping weight (approx.): 6.9 lbs. (3.13 kg).

## **Enclosure Dimensions** (H x W x D approximate):

8.5" x 7.5" x 3.5" (215.9mm x 190.5mm x 88.9mm)