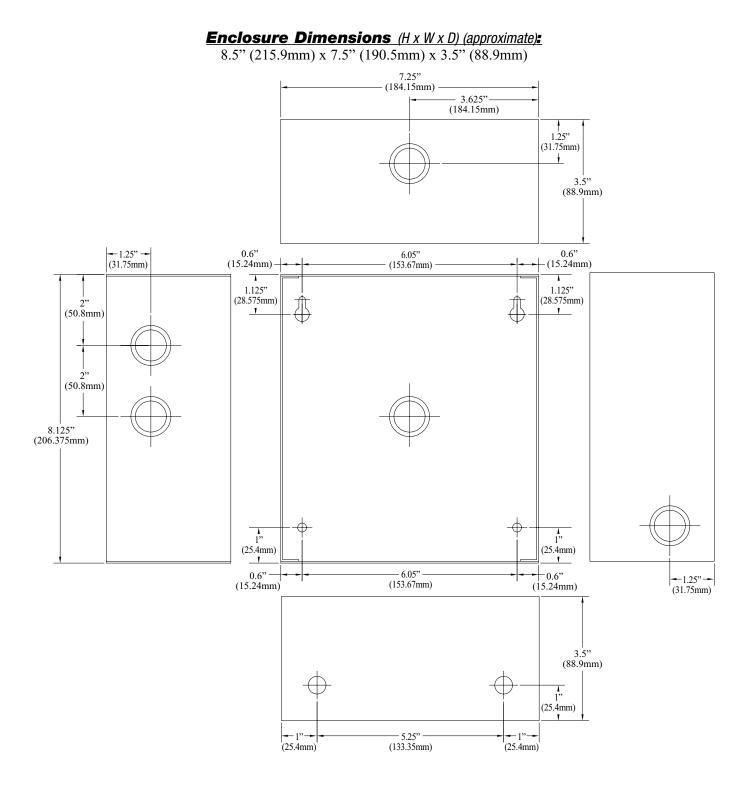

### Electrical:

- Operating temperature: -20° C to 49° C ambient. Mechanical:
- Enclosure Dimensions (H x W x D approx.): 8.5" (215.9mm) x 7.5" (190.5mm) x 3.5" (88.9mm).
- Product weight (approx.): 3.8 lbs. (1.72 kg).
- Shipping weight (approx.): 4.7 lbs. (2.13 kg).