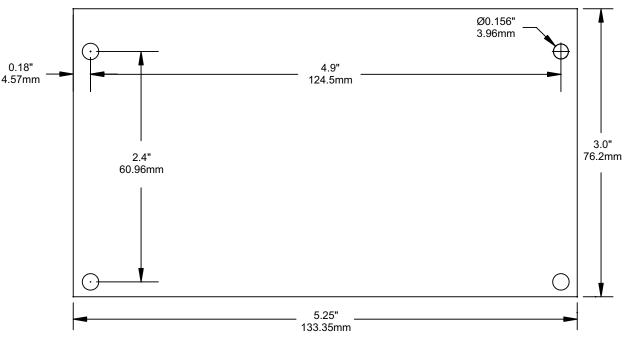

ogramming capacity can accommodate a total of 350 events per week.
- 10 programmable Holiday dates.
- "First man in" option.
- Standard or Daylight Savings Time settings.

# Features (cont.):

• Automatic compensation for leap year.

#### Visual Indicators:

- Alphanumeric LCD display simplifies programming. **Battery Backup:**
- Built-in charger for 12VDC sealed lead acid or gel type batteries (Max charge current 100mA).
- Optional lithium battery backup maintains clock. Order Altronix part # LB2032.

### Electrical:

- Operating temperature: -20° C to 49° C ambient. Mechanical:
- Enclosure Dimensions (H x W x D approx.): 8.5" (215.9mm) x 7.5" (190.5mm) x 3.5" (88.9mm).
- Product weight (approx.): 3.8 lbs. (1.72 kg).
- Shipping weight (approx.): 4.7 lbs. (2.13 kg).

### Mounting Diagram