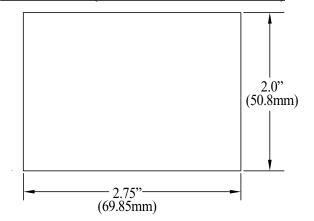

## **Board Dimensions** (W x L x H approximate): 2" x 2.75" x 1" (50.8mm x 69.85mm x 25.4mm)