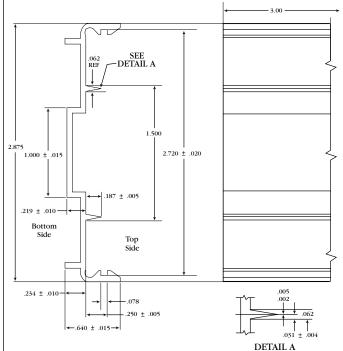

**Overview**

RB1224 Relay Module can be utilized in many different applications such as: Dry Contact, Line Seizure, Polarity Reversal, Latching Dry Contact, and much more. The RB1224 is snap track mountable.

# **Specifications**

## Input Voltage:

- 12VDC to 24VDC operation.
- Current draw: 75mA.

## **Contact Rating:**

• DPDT contacts rated at 5 amp/220VAC or 28VDC.

#### LED Indicators:

- Relay status LED.
- Remote LED status output.

## Electrical:

• Operating temperature: -25° C to 55° C ambient.

### Mechanical:

- Snap track mountable (order part # ST1).
- Product weight (approx.): 0.1 lbs. (0.05 kg).
- Shipping weight (approx.): 0.15 lbs. (0.07 kg).

## **Board Dimensions** (W x L x H approximate): 2" x 2.75" x 1" (50.8mm x 69.85mm x 25.4mm)



## **ST1 Mechanical Drawing**