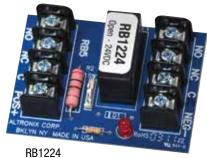

## **Overview**

RB1224 Relay Module can be utilized in many different applications such as: Dry Contact, Line Seizure, Polarity Reversal, Latching Dry Contact, and much more. The RB1224 is snap track mountable.