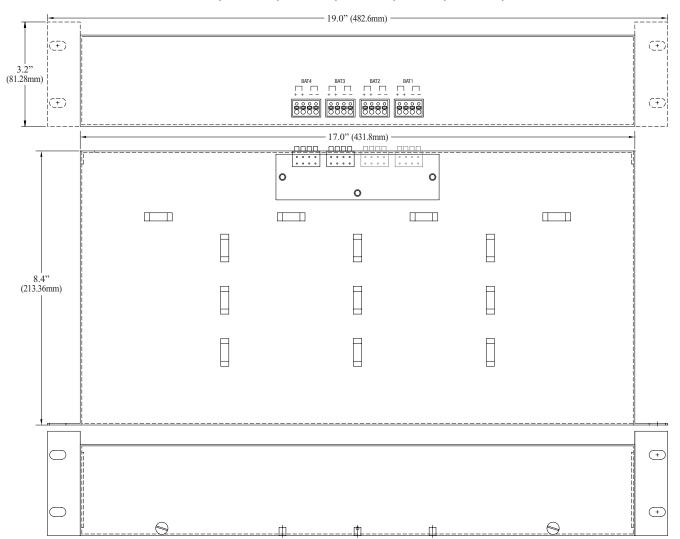

## Specifications:

- 19 Gauge black enclosure.
- 2U rack mount chassis for use in standard EIA 19" rack.
- Fits up to four (4) 12VDC/7AH batteries.
- Quick connect terminals (wire gauge 14-20AWG).
- Product weight: 10.4 lbs. (4.72 kg.).
- Shipping weight: 12.9 lbs. (5.85 kg.).

## **Enclosure Dimensions** (H x W x D) (approximate):

3.2" (81.28mm) x 19.0" (482.6mm) x 8.4" (213.6mm)