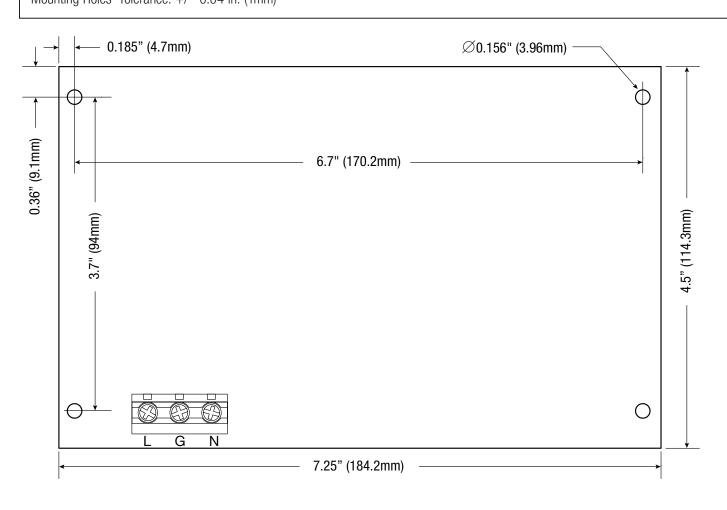

## Dimensions and Drawing —

Board Dimensions (L x W x H approximate) 7.25" x 4.5" x 1.75" (184.2mm x 114.3mm x 44.5mm) Mounting Holes' Tolerance: +/- 0.04 in. (1mm)