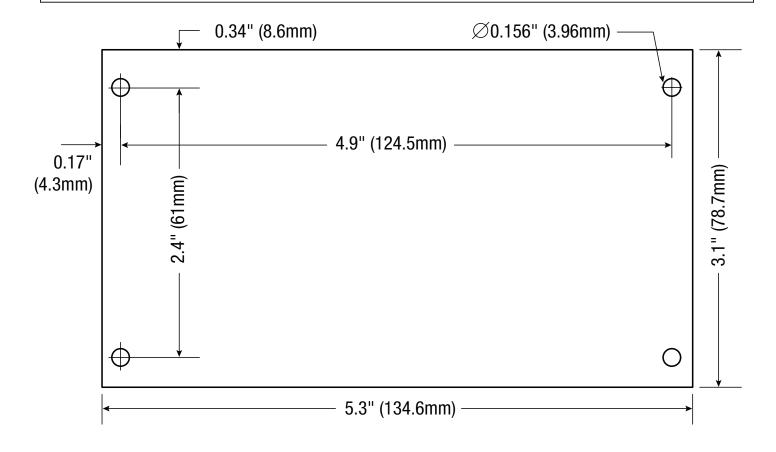

### Dimensions and Drawing —

Board Dimensions (L x W x H approximate)

5.3" x 3.1" x 1.4" (134.6mm x 78.7mm x 35.6mm)

Mounting Holes' Tolerance: +/- 0.04 in. (1mm)