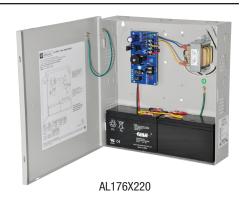

## AL176X220

## Single Output Power Supply/Charger

Altronix AL176X220 Power Supply/Charger converts a 220VAC 50/60Hz input into a PTC protected 12VDC or 24VDC auto-resettable output.

**Specifications** 

Input

Voltage 220VAC (working range 198VAC - 256VAC),

Enclosure:

13.5" x 13" x 3.25" (342.9mm x 330.2mm x 82.55mm)

Shipping:

15" x 13.875" x 4.75" (381mm x 352.4mm x 120.6mm) Enclosure accommodates up to two (2) 12VDC/7AH batteries

Weight (approx.)

Product: 8.4 lb. (3.81 kg) Shipping: 9.4 lb. (4.26 kg)