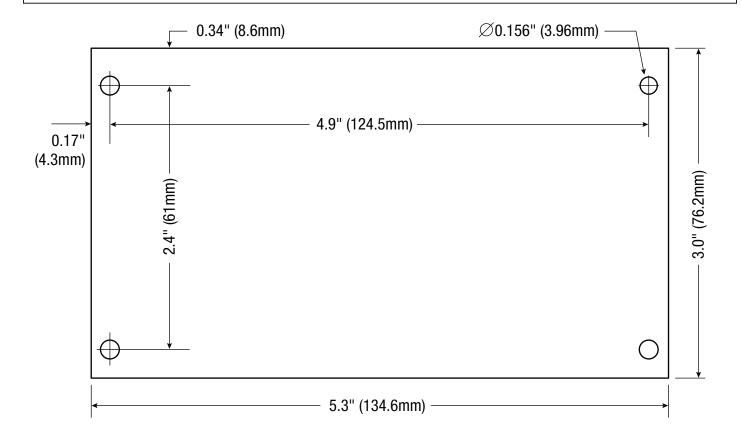

## Dimensions and Drawing —

Board Dimensions (L x W x H approximate)

5.3" x 3.0" x 1.2" (134.6mm x 76.2mm x 30.5mm)

Mounting Holes' Tolerance: +/- 0.04 in. (1mm)

Dimensions (L x W x H)

Board: 5.3" x 3.0" x 1.2" (134.6mm x 76.2mm x 30.5mm) Shipping: 8" x 6" x 5" (203.2mm x 152.4mm x 127mm)

Weight (approx.)

Product Weight: 0.3 lb. (0.14 kg) Shipping Weight: 0.4 lb. (0.18 kg)