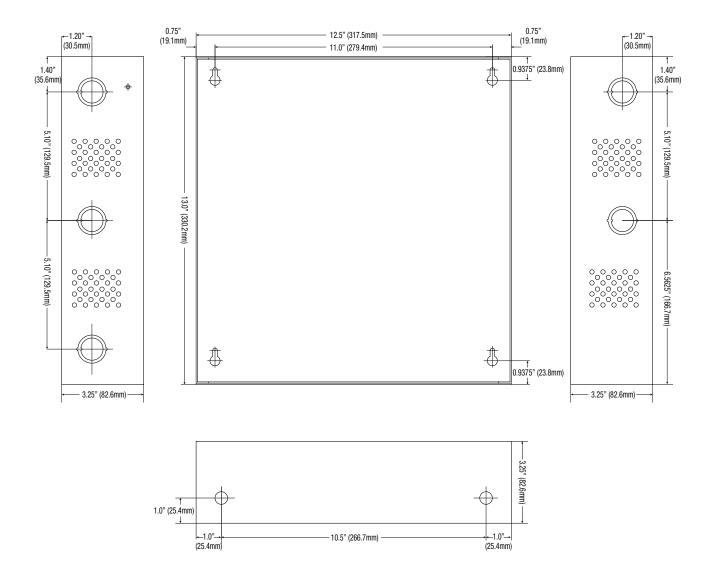

## Dimensions and Drawing

Dimensions (H x W x D approximate)

13.5" x 13" x 3.25" (342.9mm x 330.2mm x 82.6mm)