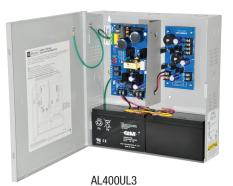

## Triple Output Power Supply/Charger

Altronix AL400UL3 triple output power supply/charger is designed for use with access control systems and accessories. It converts a 115VAC / 60Hz input into three (3) individually PTC protected 5VDC, 12VDC, and 24VDC regulated outputs.

## AL400UL3

Triple Output Power Supply/Charger