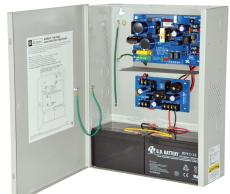

AL400UL3X

Triple Output Power Supply/Charger

Altronix AL400UL3X triple output power supply/charger is designed for use with access control systems and accessories. It converts a 115VAC / 60Hz input into three (3) individually PTC protected 5VDC, 12VDC, and 24VDC regulated outputs.

## AL400UL3X

Triple Output Power Supply/Charger