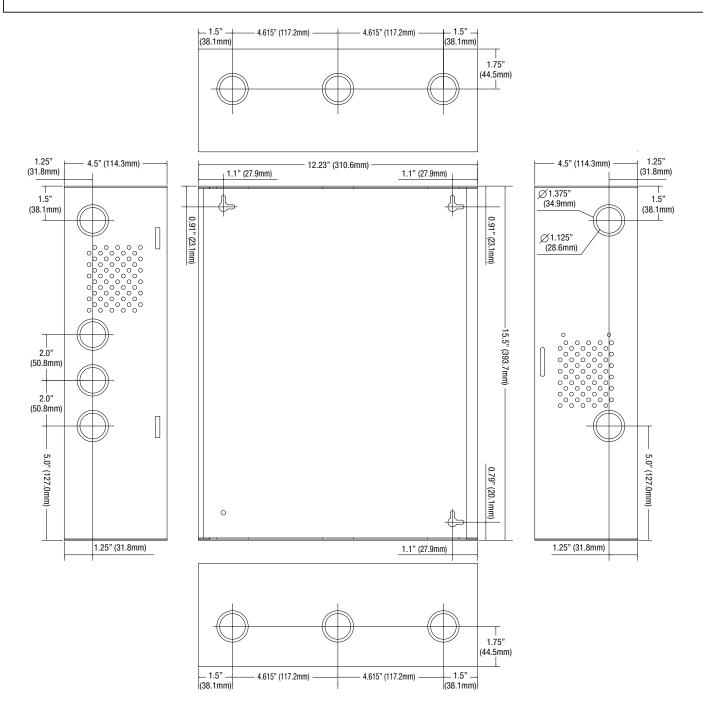

## Dimensions and Drawing

Dimensions (H x W x D approximate)

15.5" x 12" x 4.5" (393.7mm x 304.8mm x 114.3mm)