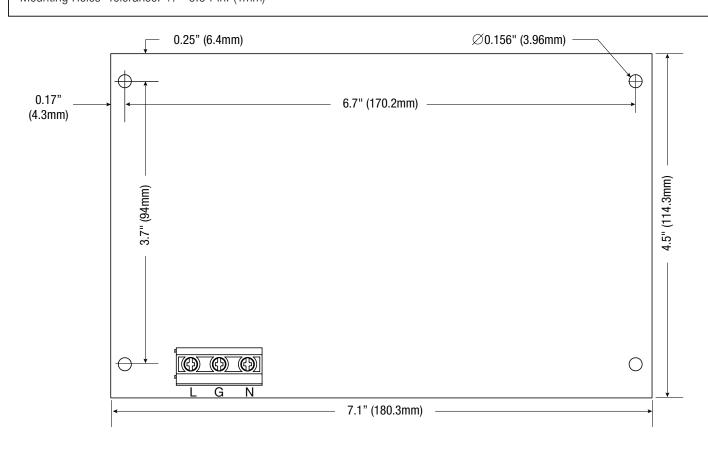

## Dimensions and Drawing -

Board Dimensions (L x W x H approximate)

7.1" x 4.5" x 2" (180.3mm x 114.3mm x 50.8mm) Mounting Holes' Tolerance: +/- 0.04 in. (1mm)