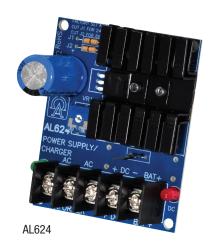

#### **AL624**

## Linear Power Supply/Charger Board

Altronix AL624 linear power supply/charger converts a low voltage AC input into 6VDC, 12VDC or 24VDC output. This general purpose power supply has a wide range of applications for access control, security, and CCTV system accessories that require additional power.

### **Specifications**

Input

Voltage 16VAC to 24VAC, 20VA to 40VA

Output

Voltage 6VDC/12VDC/24VDC selectable

Current 6VDC or 12VDC @ 1.2A supply current or

24VDC @ 0.75A supply current

Other Short circuit and thermal overload protection

Filtered and regulated

**Battery Charging** 

Type Sealed lead acid or gel type
Failover Upon AC loss, instantaneous

Batteries are sold separately

Indicators (LED)

Input Input voltage is present

DC Output Powered