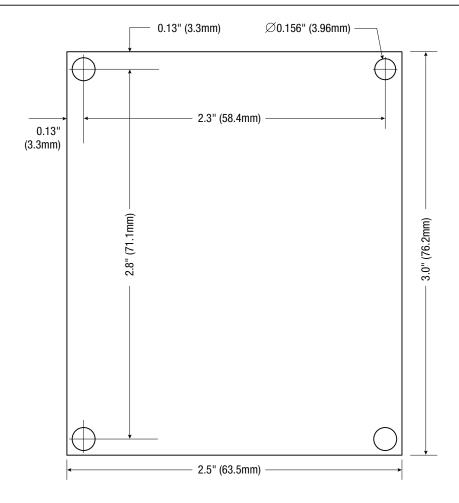

Physical and Environmental

Dimensions (L x W x H)

Board: 2.5" x 3" x 1.5" (63.5mm x 76.2mm x 38.1mm) Shipping: 8" x 6" x 5" (203.2mm x 152.4mm x 127mm)

Weight (approx.)

Product: 0.1 lb. (0.05 kg) Shipping: 0.15 lb. (0.07 kg)

# **Dimensions and Drawing -**

Board Dimensions (L x W x H approximate)

2.5" x 3" x 1.5" (63.5mm x 76.2mm x 38.1mm)

Mounting Holes' Tolerance: +/- 0.04 in. (1mm)