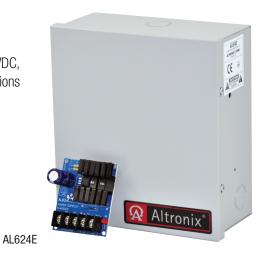

## AL624E

## Linear Power Supply/Charger Kit

Altronix AL624E linear power supply/charger converts a low voltage AC input into 6VDC, 12VDC or 24VDC output. This general purpose power supply has a wide range of applications for access control, security and CCTV system accessories that require additional power.

## **AL624E**

Linear Power Supply/Charger Kit