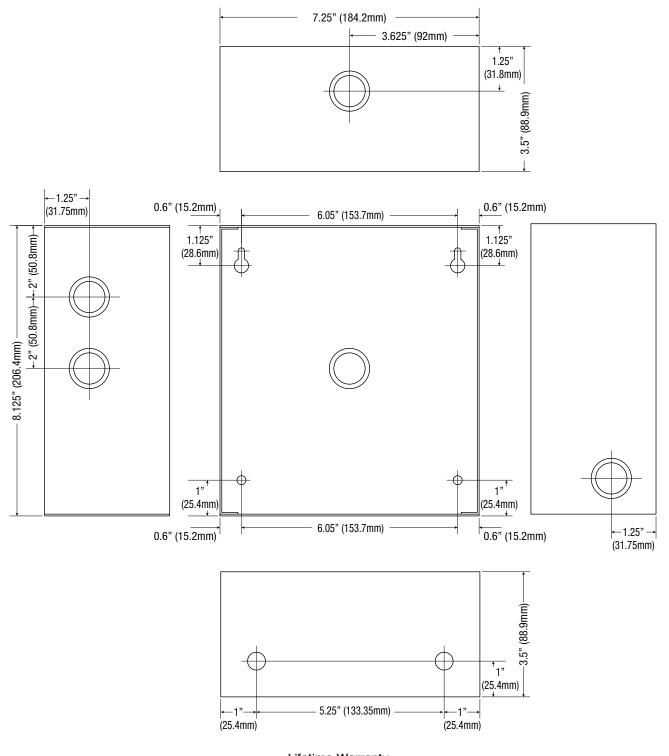

## Dimensions and Drawing

Dimensions (H x W x D approximate)

8.5" x 7.5" x 3.5" (215.9mm x 190.5mm x 88.9mm)

Lifetime Warranty
Altronix Corporation | 140 58th St | Brooklyn, NY 11220 USA
phone: +1 718.567.8181 | fax: +1 718.567.9056 | email: info@altronix.com | www.altronix.com