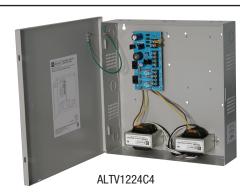

## AC/DC CCTV Power Supply

Altronix ALTV1224C4 AC/DC Dual Output Power Supply is designed to provide both 12VDC and 24VAC outputs where a combination of both AC and DC outputs is required. It provides two (2) 12VDC outputs with a total current of 2A and two (2) 24VAC outputs with a total current of 4A.