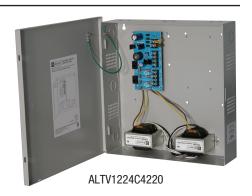

## AC/DC CCTV Power Supply

Altronix ALTV1224C4220 AC/DC Dual Output Power Supply is designed to provide both 12VDC and 24VAC outputs where a combination of both AC and DC outputs is required. It provides two (2) 12VDC outputs with a total current of 2A and two (2) 24VAC outputs with a total current of 4A.

## Specifications -

Input

Voltage 220VAC (working range

198VAC - 256VAC), 50/60Hz, 0.5A

Outputs

Voltage 12VDC and 24VAC simultaneous

Current 2A total @ 12VDC and 4A total @ 24VAC

Outputs Ratings AC fuses: 3.5A / 250VAC