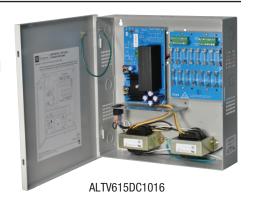

## ALTV615DC1016 Series

## DC CCTV Power Supplies

Altronix ALTV615DC1016 Series power supplies are designed with sixteen (16) individual fuse or PTC protected outputs for powering CCTV cameras and other video accessories. They provide 6VDC-15VDC with a total of up to 10A continuous supply current.

## Specifications

Input

Voltage 115VAC, 50/60Hz, 1.9A

Outputs

Voltage 6-15VDC Current Up to 10A

Filtered and electronically regulated outputs Short circuit and thermal overload protection

Indicators (LED)

Input LED Output LED