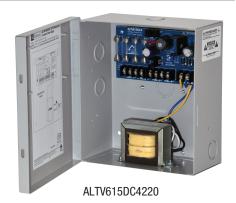

## DC CCTV Power Supply

Altronix ALTV615DC4220 is designed with four (4) Class (2) Rated fuse protected outputs for powering CCTV Cameras and other video accessories. It provides 6-15VDC distributed via four (4) outputs with a total of up to 2.5A continuous supply current.

## Specifications

Input

Voltage 220VAC (working range

198VAC - 256VAC), 50/60Hz, 0.5A

Outputs

Voltage 6 - 15VDC Current Up to 2.5A

Ratings Fuses rated 1A/250V

Indicators (LED)