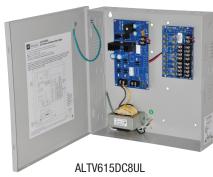

## ALTV615DC8UL

DC CCTV Power Supply

Altronix ALTV615DC8UL is designed with eight (8) individual Class 2 Rated fuse protected power-limited outputs for powering CCTV cameras and other video accessories. It provides 6VDC-15VDC with a total of up to 4A continuous supply current.

## Key Features

| - | Eight (8 | ) fuse | protected | power-limited | outputs |
|---|----------|--------|-----------|---------------|---------|
|---|----------|--------|-----------|---------------|---------|

- 6-15VDC field adjustable output voltage
- Filtered and electronically regulated outputs
- Short circuit and thermal overload protection
- AC Input and DC Output LED indicators
- Power ON/OFF switch

Spare fuses providedUL Listed in the U.S. and CanadaCE European Conformity