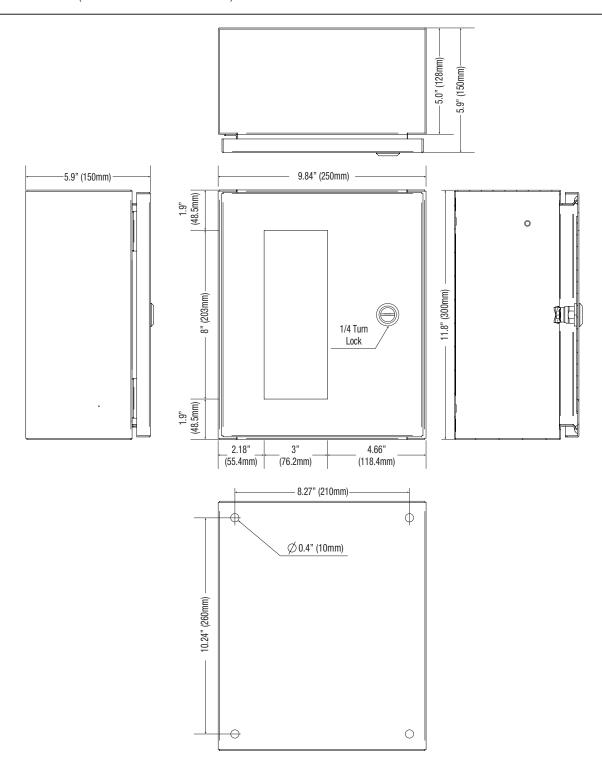

# **ANC1BBU**

# Remote Annunciator

# Dimensions and Drawing -

Dimensions (H x W x D approximate)

11.8" x 9.84" x 5.9" (300mm x 250mm x 150mm)

Lifetime Warranty

#### Dimensions (H x W x D)

11.8" x 9.84" x 5.9" (300mm x 250mm x 150mm)