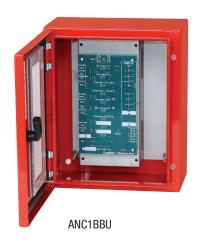

## **ANC1BBU**

## Remote Annunciator

**C**MBATT

Altronix CommBatt, ANC1BBU Annunciator is designed to provide compliance with the requirements of UL 2524 for in-building 2 Way Emergency Radio Communication Systems. It allows local and remote annunciation of various trouble conditions of BDA (Bi-Directional Amplifier) and BBU (Battery Backup Unit) and reporting those conditions to the FACP through the separate set of dry contacts, visual and audible indicators.

### **Indicators**

10 bicolor visual indicators of trouble conditions visible through the observation window of the enclosure

## Physical and Environmental

NEMA-4, UL Listed stainless steel red powder coated wall mount enclosure