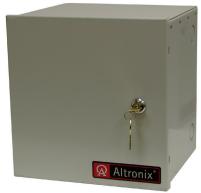

# **Battery Enclosure**

Altronix BC1240 is a battery enclosure that can accommodate a wide variety of Altronix power supplies, sub-assemblies, and accessories. Altronix enclosures feature ample knockouts that are suitable for 3/4" and 1" conduits.

#### **Features**

- 19 Gauge steel enclosure
- Ample knockouts accommodating either 3/4" or 1" conduits for convenient access
- Cam lock and keys are included

### Capacity

- Fits one (1) 12VDC/40AH battery

## Physical and Environmental

Dimensions (H x W x D)

9.5" x 9.5" x 7.5" (241.3mm x 241.3mm x 190.5mm)

Product Weight 6.1 lb. (2.77 kg) Shipping Weight 7.3 lb. (3.31 kg)