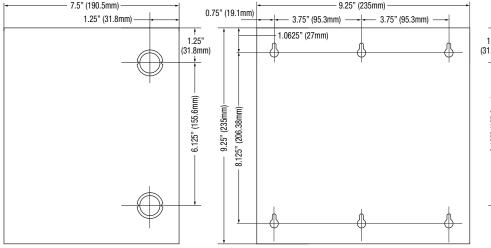

### **Dimensions and Drawing**

Dimensions (H x W x D approximate)

9.5" x 9.5" x 7.5" (241.3mm x 241.3mm x 190.5mm)

## Physical and Environmental

Dimensions (H x W x D)

9.5" x 9.5" x 7.5" (241.3mm x 241.3mm x 190.5mm)

Product Weight 6.1 lb. (2.77 kg) Shipping Weight 7.3 lb. (3.31 kg)