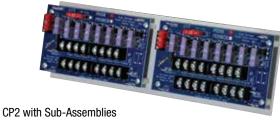

# Description

Altronix CP2 conversion plate allows to mount up to two (2) PD4UL(CB), PD8UL(CB), ACM4(CB), MOM5, VR6, PDS8, NetWay5B or LINQ8PD(CB) subassemblies in Altronix BC400 enclosures, for system expansion.