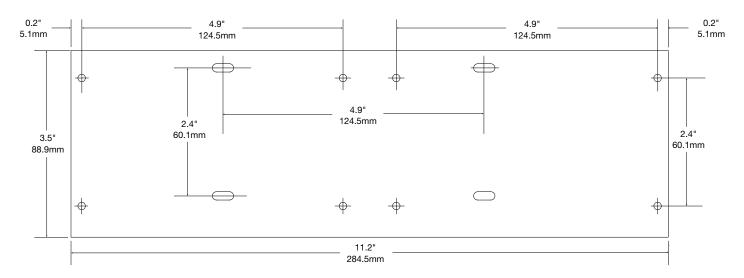

#### Physical and Environmental

Dimensions:

11.2" x 3.5" x 0.375" (284.5mm x 88.9mm x 9.5mm).

Weight

**Product Weight** 0.25 lb. (0.11 kg). Shipping Weight 0.5 lb. (0.23 kg).

#### Conversion Plate Dimensions and Drawing

11.2" x 3.5" x 0.375" (284.5mm x 88.9mm x 9.5mm)