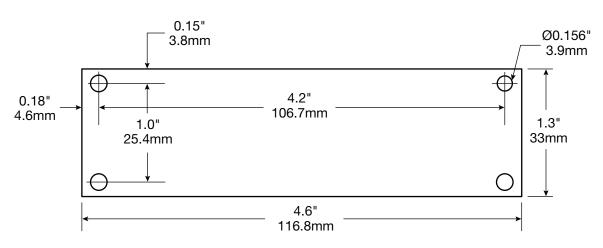

## Board Dimensions (L x W x H) and Drawing

4.6" x 1.3" x 0.75" (116.8mm x 33mm x 19.1mm)

Rev. 01032022