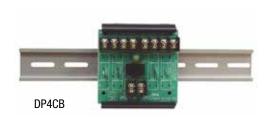

# Description

Altronix DP4CB Power Distribution Module conveniently converts a single AC/DC input into four (4) individual PTC protected outputs.

# Specifications -

Input

Voltage Handles up to 48VAC/VDC.

Output

Four (4) PTC protected outputs. Outputs are rated @ 2.5A. Surge suppression.

Indicators (LED)

Input Input voltage is present.