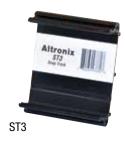

### ST3 - Snap Track (included)

Designed for mounting Altronix products to Din Rail without the use of mounting screws.