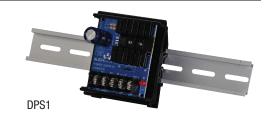

# DIN Rail Mountable Linear Power Supply/Charger

Altronix DPS1 power supply/charger converts a low voltage AC input into 6VDC, 12VDC or 24VDC output. This general purpose power supply has a wide range of applications for access control, security, and CCTV system accessories that require additional power.

## Physical and Environmental

Dimensions (L x W x H)

2.5" x 3" x 1.5" (63.5mm x 76.2mm x 38.1mm)

Product Weight 0.2 lbs. (0.09 kg) Shipping Weight 0.3 lbs. (0.14 kg)

Temperature

Operating 0°C to 49°C (32°F to 120°F)