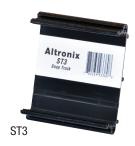

### ST3 - Snap Track (included)

Designed for mounting Altronix products to Din Rail without the use of mounting screws.