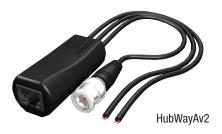

#### Accessories (order separately)

## HubWayAv and HubWayAv2

#### Video Balun/Combiners for use with 24VAC cameras

Compatible with all HubWay and HubSat UTP Transceiver Hubs.

Allow for video and data transmission and power over CAT-5 or higher structured cable to AC fixed cameras or PTZs.