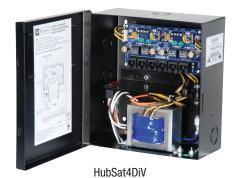

### HubSat4DiV-

## Passive UTP Transceiver Hub with Integral Isolated Camera Power

Altronix HubSat4DiV Passive UTP Transceiver Hub with Integral Isolated Camera Power transmits UTP video, RS422/RS485 data, and power over a single CAT-5 or higher structured cable. Unit provides 4 camera channels in a wall mount enclosure. Video transmission range is up to 228.6m (750 ft.) max. per channel. Units are compatible with AC and/or DC fixed or PTZ cameras when utilizing Altronix HubWayAv or HubWayDv Video Balun/Combiners.

Unit also features 24VAC or 28VAC PTC protected electronically isoalted outputs with surge suppression. Optionally, HubSat4DiV can be used as an accessory module to transmit video from up to 4 cameras over a single CAT-5 or higher structured cable back to the HubWay, HubWayLD or HubWayLDH Passive and Active UTP Transceiver Hubs. In addition, HubSat4DiV powers these cameras locally to eliminate the possibility of voltage drop associated with long cable runs.

# HubSat4DiV-

Passive UTP Transceiver Hub with Integral Isolated Camera Power