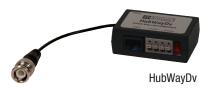

#### Accessories (order separately)

#### HubWayDv

#### Video Balun/Combiner for use with 12VDC cameras

Compatible with all HubWay and HubSat UTP Transceiver Hubs.

Allows for video and data transmission and power over CAT-5 or higher structured cable to 12VDC fixed cameras or PTZs.