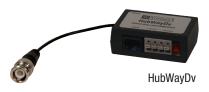

#### HubWayDv

#### Video Balun/Combiner for use with 12VDC cameras

Compatible with all HubWay and HubSat UTP Transceiver Hubs.

Allows for video and data transmission and power over CAT-5 or higher structured cable to 12VDC fixed cameras or PTZs.