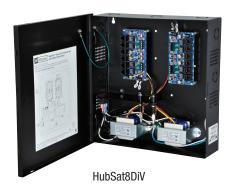

# **HubSat8DiV**

# Passive UTP Transceiver Hub with Integral Isolated Camera Power

Altronix HubSat8DiV Passive UTP Transceiver Hub with Integral Isolated Camera Power transmits UTP video, RS422/RS485 data, and power over a single CAT-5 or higher structured cable. Unit provides 4 camera channels in a wall mount enclosure. Video transmission range is up to 228.6m (750 ft.) max. per channel. Units are compatible with AC and/or DC fixed or PTZ cameras when utilizing Altronix HubWayAv or HubWayDv Video Balun/Combiners.

Unit also features 24VAC or 28VAC PTC protected electronically isoalted outputs with surge suppression. Optionally, HubSat8DiV can be used as an accessory module to transmit video from up to 8 cameras over two (2) separate CAT-5 or higher back to the HubWay, HubWayLD or HubWayLDH Passive and Active UTP Transceiver Hubs. In addition, HubSat8DiV powers these cameras locally to eliminate the possibility of voltage drop associated with long cable runs.