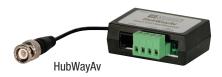

## HubWayAv and HubWayAv2

### Video Balun/Combiners for use with 24VAC cameras

Compatible with all HubWay and HubSat UTP Transceiver Hubs.

Allow for video and data transmission and power over CAT-5 or higher structured cable to AC fixed cameras or PTZs.