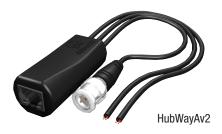

## HubWayAv and HubWayAv2

### Video Balun/Combiners for use with 24VAC cameras

Compatible with all HubWay and HubSat UTP Transceiver Hubs.

Allow for video and data transmission and power over CAT-5 or higher structured cable to AC fixed cameras or PTZs.