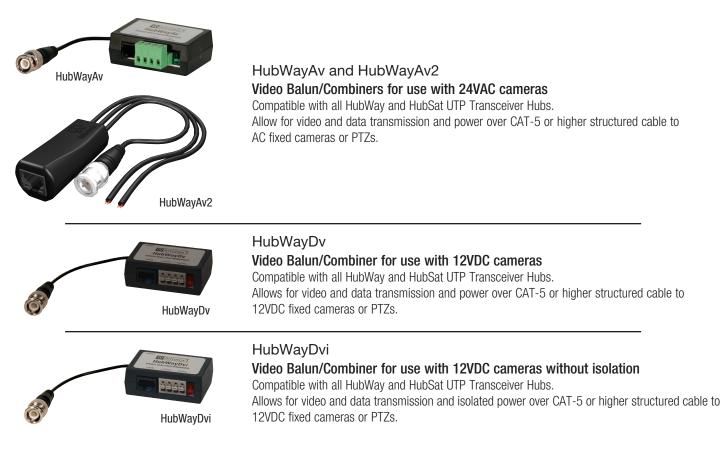

|                                                                                                                       | Temperature<br>Operating<br>Storage                           | 0°C to 49°C (32°F to 120°F)<br>-20°C to 70°C (-4°F to 158°F)                             |
| Indicators (LED)<br>Outputs                                                                                | ·                                                                                                                     | Relative Humidity<br>BTU/Hr. (approx.):                       | 24VAC: 61 BTU/Hr.<br>28VAC: 72 BTU/Hr.                                                   |

Rev. 02182022



## HubWay8CDS

Passive UTP Transceiver Hub with Integral Camera Power

## Accessories (order separately)