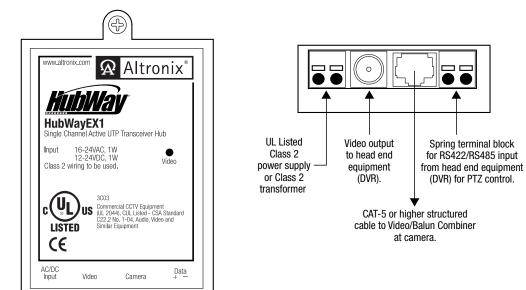

## HubWayEX1 Active UTP Transceiver Module

## Description

Altronix HubWayEX1 Active UTP Transceiver Module employs automatic gain control (AGC) to transmit UTP video and RS422/RS485 data over a single CAT-5 or higher structured cable.

Unit provides a single camera channel in a compact insulated housing. Video transmission range is up to one (1) mile max.

| - Specifications                                               |                          |                                              |                                      |
|----------------------------------------------------------------|--------------------------|----------------------------------------------|--------------------------------------|
| Input                                                          |                          | Agency Listings                              |                                      |
| 16VAC-24VAC or 12VDC-24VDC, 1W provided by a UL Listed         |                          | UL                                           | UL 2044 (Commercial CCTV Equipment). |
| Class 2 power supply or Class 2 transformer.                   |                          | CE                                           | European Conformity                  |
|                                                                |                          |                                              |                                      |
| Video                                                          |                          | Physical and Environmental                   |                                      |
| One (1) channel of video over twisted pair up to a distance of |                          | Case Dimensions (H x W xD)                   |                                      |
| 1,500m (5,000 ft.) per channel.                                |                          | 2.5" x 3.8" x 1" (63.5mm x 96.5mm x 25.4mm). |                                      |
| Active balun/combiners not required.                           |                          | Product Weight                               | 0.2 lb. (0.09 kg).                   |
| 75 Ohm video output.                                           |                          | Shipping Weight                              | 0.3 lb. (0.14 kg).                   |
| Automatic picture and gain control.                            |                          | Temperature                                  |                                      |
| Data                                                           | RS422/RS485 data output. | Operating                                    | 0°C to 49°C (32°F to 120°F).         |
|                                                                |                          | Storage                                      | -20°C to 70°C (-4°F to 158°F).       |
|                                                                |                          | Relative Humidity                            | 85% +/-5%.                           |
| Indicators (LED)                                               |                          |                                              |                                      |
| Video                                                          | Red LED indicator.       |                                              |                                      |

## Drawing: