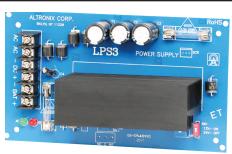

## LPS3

## Linear Power Supply/Charger

Altronix LPS3 linear power supply/charger converts a low voltage AC input into a 12VDC or 24VDC output. The unit is specifically designed to provide the power needed by the most demanding security and access control applications.

LPS3