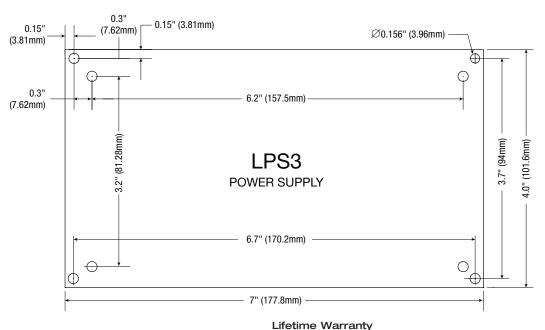

## Dimensions and Drawing -

Board Dimensions (L x W x H approximate)

7" x 4" x 2" (177.8mm x 177.8mm x 50.8mm) Mounting Holes' Tolerance: +/- 0.04 in. (1mm)

Dimensions (L x W x H)

Board: 7" x 4" x 2" (177.8mm x 177.8mm x 50.8mm) Shipping: 10" x 8" x 4" (254mm x 203.2mm x 101.7mm)

Weights (approx.):

Product: 1.75 lb. (0.79 kg) Shipping: 2.0 lb. (0.9 kg)

Temperature