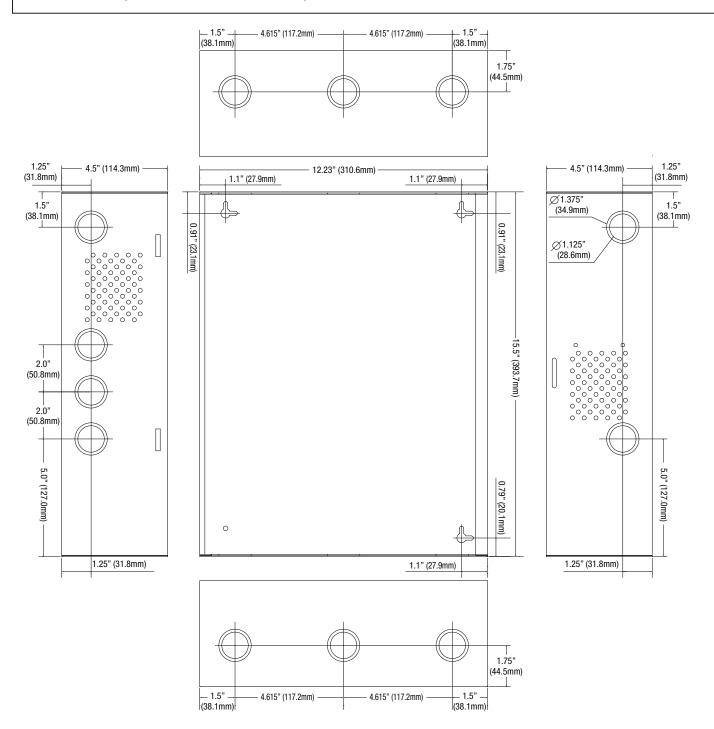

### Dimensions and Drawing -

Dimensions (H x W x D approximate)

15.5" x 12" x 4.5" (393.7mm x 304.8mm x 114.3mm)