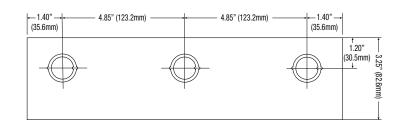

## Dimensions and Drawing

Dimensions (H x W x D approximate)

13.5" x 13" x 3.25" (342.9mm x 330.2mm x 82.55mm)