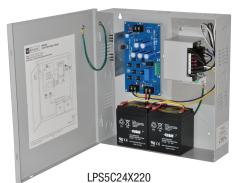

## LF35C24A220

Linear Power Supply/Charger

Altronix LPS5C24X220 linear power supply/charger converts a 220VAC 50/60Hz input to a 24VDC @ 3.5A continuous supply current. The output stays regulated until the batteries discharge to 25% capacity.

## LPS5C24X220

Linear Power Supply/Charger

| □ Specifications ———————————————————————————————————— |                                                                           |                                                                                                               |                                                                |
|-------------------------------------------------------|---------------------------------------------------------------------------|---------------------------------------------------------------------------------------------------------------|----------------------------------------------------------------|
| Input<br>Voltage                                      | 220VAC (working range 198VAC - 256VAC),<br>50/60Hz, 0.8A                  | Supervision<br>AC Failure<br>Battery Low                                                                      | Form "C" contacts<br>Form "C" contacts                         |
| Outputs                                               |                                                                           | Physical and Environmental                                                                                    |                                                                |
| Voltage                                               | 24VDC                                                                     | Dimensions (H $\times$ W $\times$ D)                                                                          |                                                                |
| Current                                               | 3.5A continuous supply current                                            | Enclosure:                                                                                                    |                                                                |
| Other                                                 | Short circuit and thermal overload protection Filtered and regulated      | Shipping:                                                                                                     | " (342.9mm x 330.2mm x 82.55mm)                                |
| Battery Charging                                      |                                                                           | 15" x 13.875" x 4.75" (381mm x 352.4mm x 120.6mm)<br>Enclosure accommodates up to two (2) 12VDC/7AH batteries |                                                                |
| Capacity                                              | 7AH/12VDC (2 within enclosure)<br>40AH/65AH (requires separate enclosure) | Weight (approx.)<br>Product:                                                                                  | 11.1 lb. (5.03 kg)                                             |
| Туре                                                  | Sealed lead acid or gel type                                              | Shipping:                                                                                                     | 12.4 lb. (5.62 kg)                                             |
| Failover                                              | Upon AC loss, instantaneous                                               | Temperature                                                                                                   |                                                                |
| Batteries are sold separately                         |                                                                           | Operating:<br>Storage:                                                                                        | 0°C to 49°C (32°F to 120°F)<br>– 20°C to 70°C (– 4°F to 158°F) |
| Indicators (LED)                                      |                                                                           | Relative Humidity                                                                                             |                                                                |
| Input                                                 | Input voltage is present                                                  | BTU/Hr (approx.)                                                                                              | 43 BTU/Hr.                                                     |
| DC Output                                             | Powered                                                                   |                                                                                                               |                                                                |