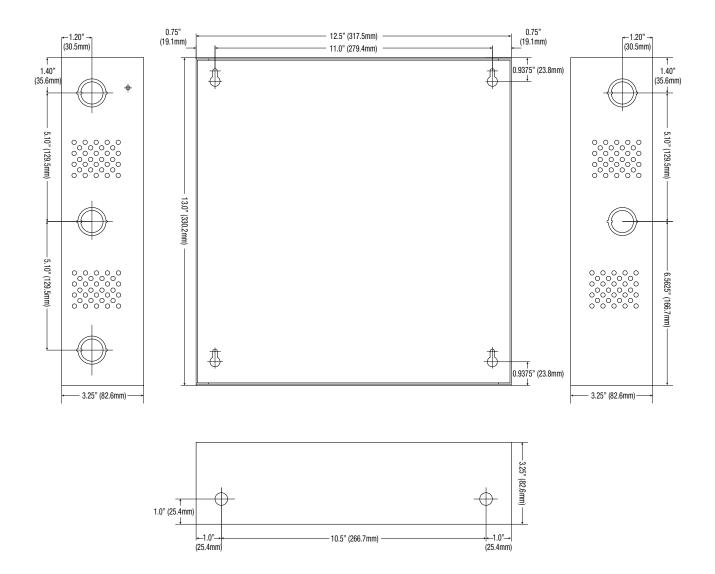

## Dimensions and Drawing

Dimensions (H x W x D approximate)

13.5" x 13" x 3.25" (342.9mm x 330.2mm x 82.55mm)