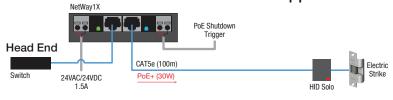

### **Typical Applications:**

**Head End** 

Switch

## **Electric Strike Application**

PoE+ (30W)