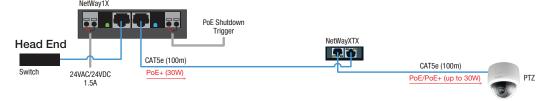

# PTZ Application NetWay1X PoE Shutdown Trigger CAT5e (100m)

#### Single Port Injector with Repeater and PTZ Application