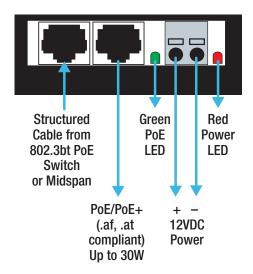

## Input

802.3bt (90W) 4PPoE

#### **Function**

Converts 802.3bt (90W) to 802.3at PoE+ (25W) and 12VDC (25W/1A) simultaneously

#### PoE Port

Single port rated up to 25W max. IEEE 802.3af, 802.3at compliant Connectivity: RJ45, auto-crossover

Wire type: 4-pair CAT5e Distance: up to 100m Speed: 10/100/1000 Mbps

#### **Power Output**

12VDC up to 2A

60W total power combined with PoE

#### Indicators (LED)

Yellow and Green LEDs: IP Link status,

10/100/1000 Base-T/active

Green LED: PoE ON Red LED: Power ON