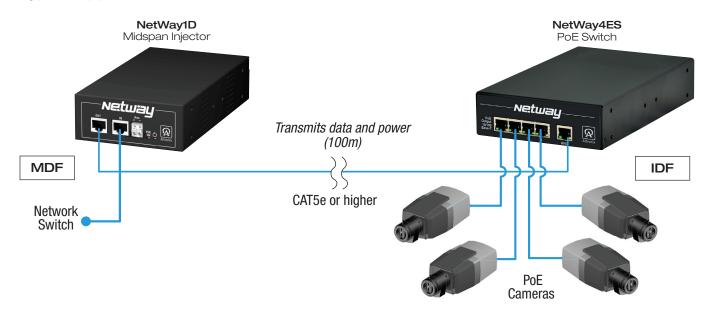

# **Typical Application**

# **NetWay4ES**

4-Port PoE+ Switch

Altronix NetWay4ES 4-Port PoE/PoE+ switch is designed for installation at the IDF (Intermediate Distribution Frame). NetWay4ES allows for system expansion by accommodating up to four (4) IP cameras/devices over a single CAT5 or higher structured cable. Power up to 60W is provided by NetWay1D midspan injector or 30W by NetWay8/NetWay16 midspan, or any IEEE 802.3at standard midspan/endspan typically located at the MDF (Main Distribution Frame).

## Input

Up to 60W is provided by NetWay1D midspan injector or 30W by NetWay8/NetWay16 midspan or any IEEE 802.3at standard midspan/endspan