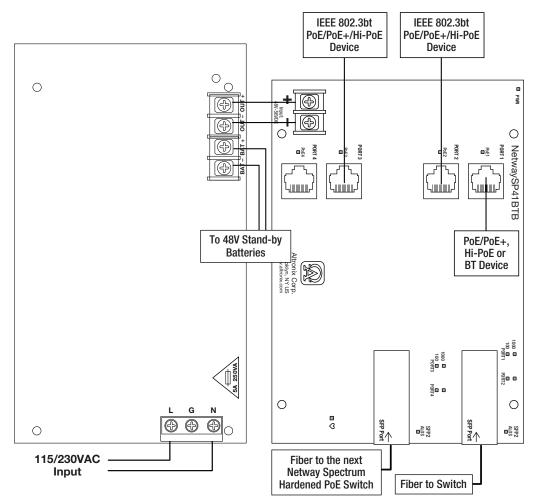

### Typical Application -

4-port Outdoor Hardened 4PPoE (802.3bt) Switch with Integral Power

| $_{\Box}$ Specifications            |                                                                                                                                                                                                                                                                                                                                                                                                                                                                                                                                                                                                                                                                                                                                                                                                                                                                                                                                                                                                                                                                                                                                                                                                                                                                                                                                                                                                                                                                                                                                                                                                                                                                                                                                                                                                                                                                                                                                                                                                                                                                                           |                                                                                                                           |                                                                                                                                                                           |
|-------------------------------------|-------------------------------------------------------------------------------------------------------------------------------------------------------------------------------------------------------------------------------------------------------------------------------------------------------------------------------------------------------------------------------------------------------------------------------------------------------------------------------------------------------------------------------------------------------------------------------------------------------------------------------------------------------------------------------------------------------------------------------------------------------------------------------------------------------------------------------------------------------------------------------------------------------------------------------------------------------------------------------------------------------------------------------------------------------------------------------------------------------------------------------------------------------------------------------------------------------------------------------------------------------------------------------------------------------------------------------------------------------------------------------------------------------------------------------------------------------------------------------------------------------------------------------------------------------------------------------------------------------------------------------------------------------------------------------------------------------------------------------------------------------------------------------------------------------------------------------------------------------------------------------------------------------------------------------------------------------------------------------------------------------------------------------------------------------------------------------------------|---------------------------------------------------------------------------------------------------------------------------|---------------------------------------------------------------------------------------------------------------------------------------------------------------------------|
| Input<br>Voltage<br>Input Fuse      | 115VAC, 60Hz, 3.5A or 230VAC, 50/60Hz, 2A<br>5A/250V                                                                                                                                                                                                                                                                                                                                                                                                                                                                                                                                                                                                                                                                                                                                                                                                                                                                                                                                                                                                                                                                                                                                                                                                                                                                                                                                                                                                                                                                                                                                                                                                                                                                                                                                                                                                                                                                                                                                                                                                                                      | Indicators (LED)<br>Individual PoE On LEDs for each port<br>Individual IP Link status, 10/100/1000 Base-T/active LEDs for |                                                                                                                                                                           |
| Power Output<br>Maximum Power       | Four (4) PoE ports rated at 90W each,<br>360W total power       Heartbeat LED indicates indinopates indicates indindicates indicates indica |                                                                                                                           |                                                                                                                                                                           |
| SFP Ports:                          | Integral surge protection<br>Two (2) Gigabit SFP ports                                                                                                                                                                                                                                                                                                                                                                                                                                                                                                                                                                                                                                                                                                                                                                                                                                                                                                                                                                                                                                                                                                                                                                                                                                                                                                                                                                                                                                                                                                                                                                                                                                                                                                                                                                                                                                                                                                                                                                                                                                    | Physical and Environmental<br>Dimensions (H x W x D)                                                                      |                                                                                                                                                                           |
| Ethernet Ports:                     | Four (4) 10/100/1000 Mbps ports.<br>Connectivity: RJ45, auto-crossover<br>Wire type: 4-pair CAT5e or higher<br>structured cable.<br>Speed: 10/100/1000 Mbps,<br>half/full duplex, auto negotiation.                                                                                                                                                                                                                                                                                                                                                                                                                                                                                                                                                                                                                                                                                                                                                                                                                                                                                                                                                                                                                                                                                                                                                                                                                                                                                                                                                                                                                                                                                                                                                                                                                                                                                                                                                                                                                                                                                       | Enclosure:<br>Shipping:<br>NEMA 4/4X, IP66-11 R<br>Weight (approx.)<br>Product:                                           | 13.31" x 11.31" x 5.59"<br>(338.1mm x 287.3mm x 142mm)<br>20.25" x 12.5" x 7.25"<br>(514.4mm x 317.5mm x 184.2mm)<br>ated enclosure for outdoor use<br>10.5 lb. (4.76 kg) |
| Battery Charging                    |                                                                                                                                                                                                                                                                                                                                                                                                                                                                                                                                                                                                                                                                                                                                                                                                                                                                                                                                                                                                                                                                                                                                                                                                                                                                                                                                                                                                                                                                                                                                                                                                                                                                                                                                                                                                                                                                                                                                                                                                                                                                                           | Shipping:                                                                                                                 | 11.9 lb. (5.4 kg)                                                                                                                                                         |
| Туре                                | 48VDC charging circuit charges<br>sealed lead acid or gel type batteries<br>(require separate ventilated enclosure)                                                                                                                                                                                                                                                                                                                                                                                                                                                                                                                                                                                                                                                                                                                                                                                                                                                                                                                                                                                                                                                                                                                                                                                                                                                                                                                                                                                                                                                                                                                                                                                                                                                                                                                                                                                                                                                                                                                                                                       | Temperature<br>360W:<br>240W:                                                                                             | – 30°C to 70°C (– 22°F to 158°F)<br>– 30°C to 75°C (– 22°F to 167°F)                                                                                                      |
| Failover<br>Batteries are sold sepa | Upon AC loss, instantaneous<br>arately. Separate ventilated enclosure is required                                                                                                                                                                                                                                                                                                                                                                                                                                                                                                                                                                                                                                                                                                                                                                                                                                                                                                                                                                                                                                                                                                                                                                                                                                                                                                                                                                                                                                                                                                                                                                                                                                                                                                                                                                                                                                                                                                                                                                                                         | Storage<br>Relative Humidity<br>BTU/Hr (approx.)<br>Operating Altitude:                                                   | <ul> <li>- 30°C to 85°C (- 22°F to 185°F)</li> <li>85% +/- 5%</li> <li>183 BTU/Hr.</li> <li>- 304.8 to 2,000m</li> </ul>                                                  |