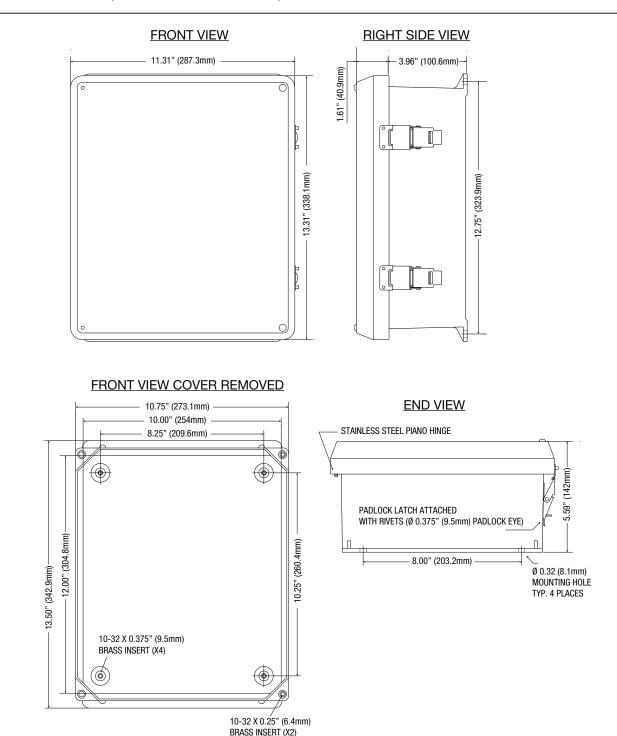

## 4-port Outdoor Hardened 4PPoE (802.3bt) Switch with Integral Power

Dimensions (H x W x D approximate)

13.31" x 11.31" x 5.59" (338.1mm x 287.3mm x 142mm)