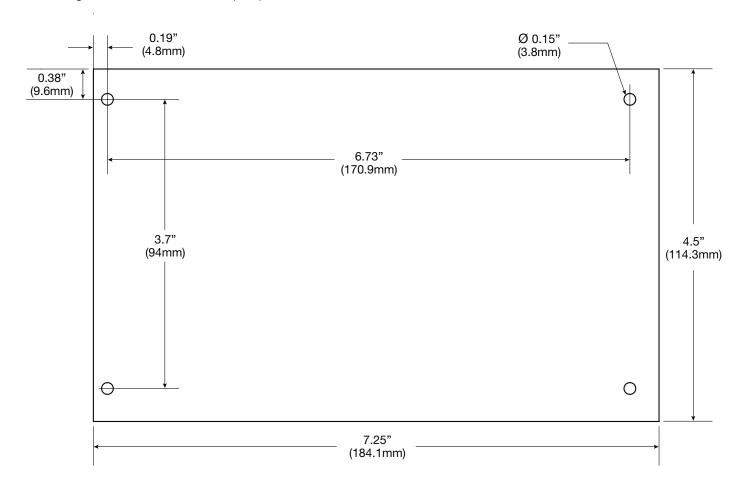

## Board Dimensions (L x W x H) and Drawing

7.25" x 4.5" x 1.75" (184.1mm x 114.3mm x 44.5mm)

Mounting Holes' Tolerance: +/- 0.04 in. (1mm).