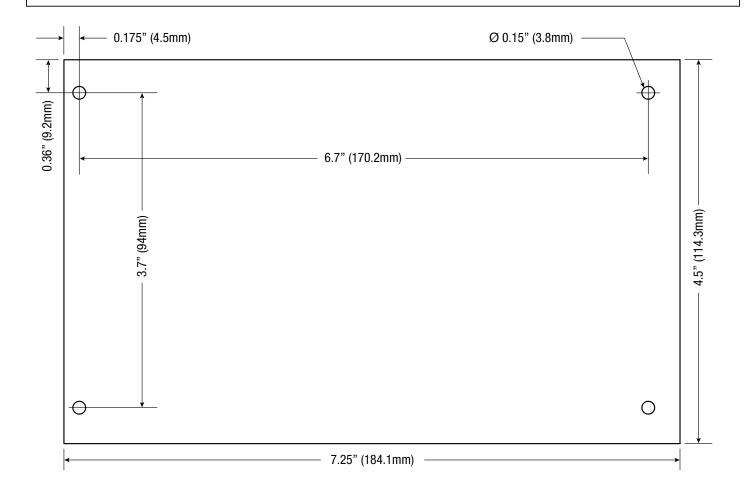

## Dimensions and Drawing —

Board Dimensions (L x W x H approximate)

7.25" x 4.5" x 1.75" (184.1mm x 114.3mm x 44.5mm)

Mounting Holes' Tolerance: +/- 0.04 in. (1mm)