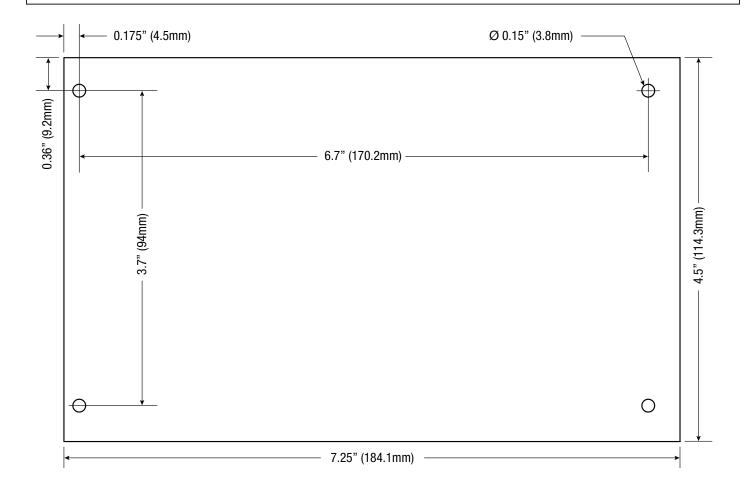

## Dimensions and Drawing -

Board Dimensions (L x W x H approximate)

7.25" x 4.5" x 1.75" (184.1mm x 114.3mm x 44.5mm)

Mounting Holes' Tolerance: +/- 0.04 in. (1mm)