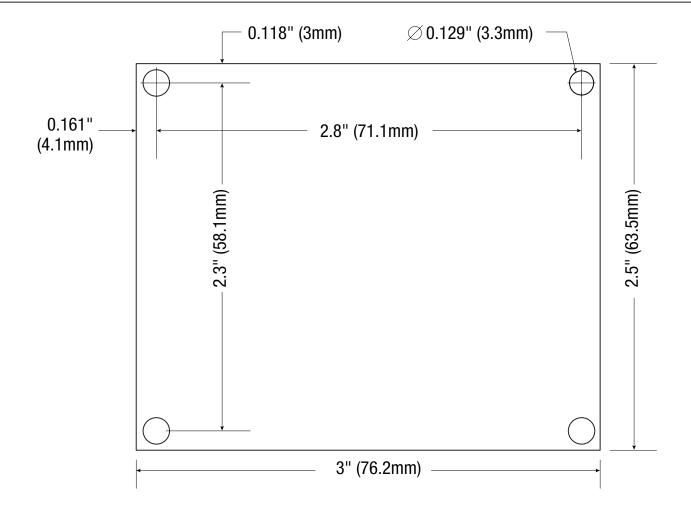

Physical and Environmental

Dimensions (L x W x H)

Board: 3" x 2.5" x 1" (76.2mm x 63.5mm x 25.4mm) Shipping: 8" x 6" x 5" (203.2mm x 152.4mm x 127mm)

Weight (approx.)

Product Weight: 0.25 lb. (0.11 kg) Shipping Weight: 0.4 lb. (0.18 kg)

## Dimensions and Drawing -

Board Dimensions (L x W x H approximate)

3" x 2.5" x 1" (76.2mm x 63.5mm x 25.4mm)

Mounting Holes' Tolerance: +/- 0.04 in. (1mm)