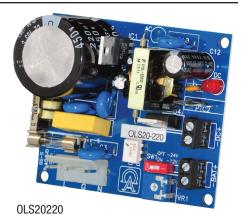

#### **OLS20220**

# Off-Line Switching Power Supply/Charger

Altronix OLS20220 power supply/charger converts a 220VAC (working range 198VAC - 256VAC), 50/60Hz input into a 12VDC or 24VDC output. This unit has a wide range of applications for access control and security system accessories that require additional power.

### Specifications

Input

Voltage 220VAC (working range 198VAC - 256VAC),

50/60Hz, 0.25A

Outputs

Voltage 12VDC or 24VDC selectable
Current 1A @ 12VDC or 0.5A @ 24VDC

Other Short circuit and thermal overload protection

Filtered and regulated

**Battery Charging** 

Type Sealed lead acid or gel type
Failover Upon AC loss, instantaneous

Batteries are sold separately

Indicators (LED)

Input Input voltage is present

DC Output Powered