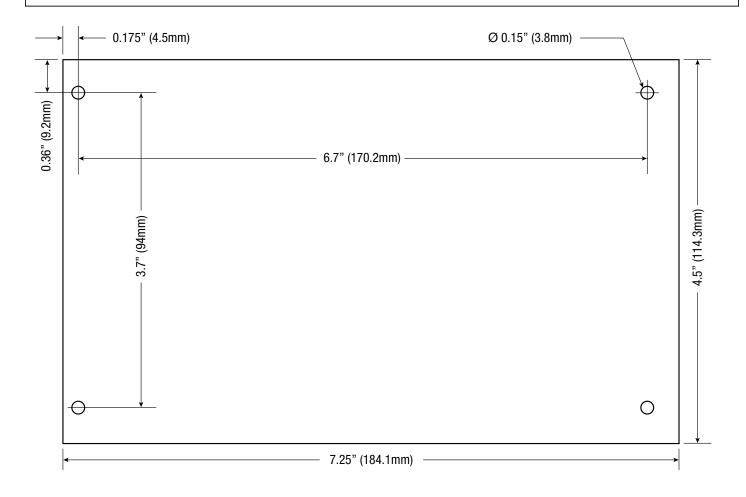

Dimensions (L x W x H)

Board: 7.25" x 4.5" x 1.75" (184.1mm x 114.3mm x 44.5mm) Shipping: 10" x 8" x 4" (254mm x 203.2mm x 101.6mm)

Weight (approx.)

Product Weight: 0.8 lb. (0.36 kg) Shipping Weight: 1.04 lb. (0.47 kg)

# Dimensions and Drawing -

Board Dimensions (L x W x H approximate)

7.25" x 4.5" x 1.75" (184.1mm x 114.3mm x 44.5mm)

Mounting Holes' Tolerance: +/- 0.04 in. (1mm)