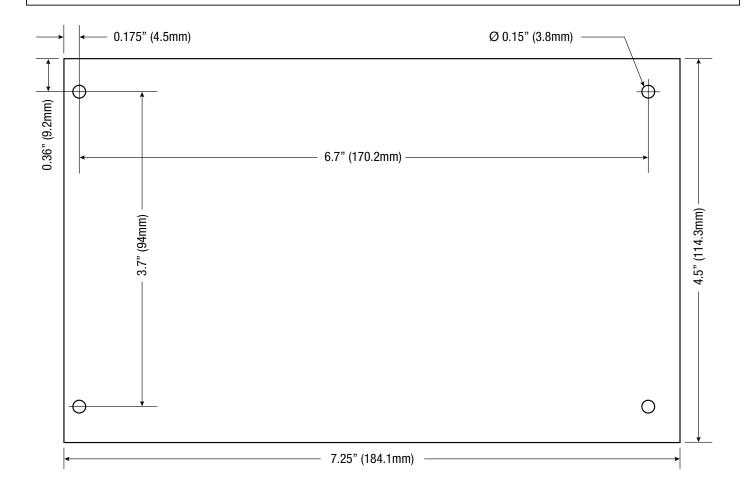

## Dimensions and Drawing -

Board Dimensions (L x W x H approximate)

7.25" x 4.5" x 1.75" (184.1mm x 114.3mm x 44.5mm)

Mounting Holes' Tolerance: +/- 0.04 in. (1mm)

Battery Low/Fail Form "C" contacts

**Agency Listings** 

CE European Conformity

Physical and Environmental

Dimensions (L x W x H)

Board: 7.25" x 4.5" x 1.75" (184.1mm x 114.3mm x 44.5mm) Shipping: 10" x 8" x 4" (254mm x 203.2mm x 101.6mm)