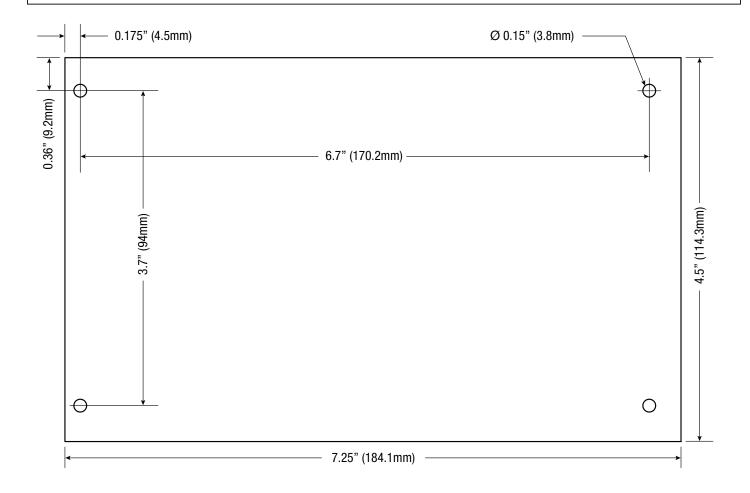

# Dimensions and Drawing -

Board Dimensions (L x W x H approximate)

7.25" x 4.5" x 1.75" (184.1mm x 114.3mm x 44.5mm)

Mounting Holes' Tolerance: +/- 0.04 in. (1mm)

Supervision

AC Failure Form "C" contacts

Battery Low/Fail Form "C" contacts

**Agency Listings** 

CE European Conformity

Physical and Environmental

Dimensions (L x W x H)

Board: 7.25" x 4.5" x 1.75" (184.1mm x 114.3mm x 44.5mm) Shipping: 10" x 8" x 4" (254mm x 203.2mm x 101.6mm)