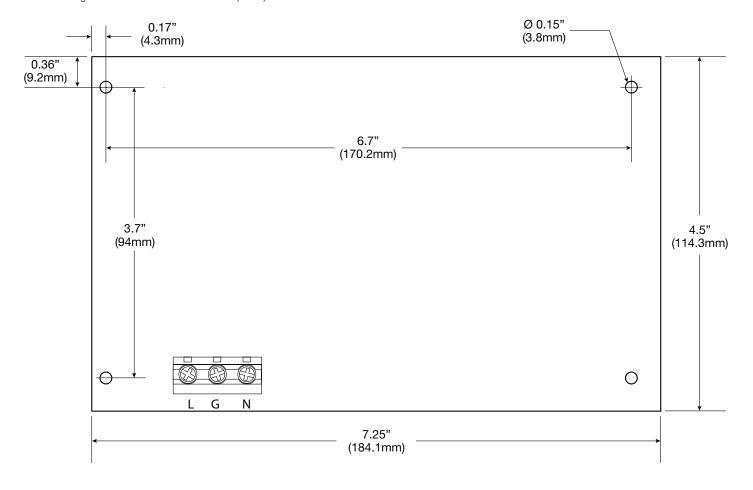

## Board Dimensions (L x W x H) and Drawing

7.25" x 4.5" x 1.75" (184.1mm x 114.3mm x 44.5mm)

Mounting Holes' Tolerance: +/- 0.04 in. (1mm).