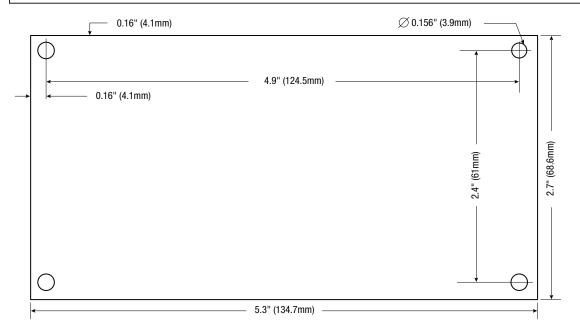

### Dimensions and Drawing -

### Board Dimensions (L x W x H approximate)

5.3" x 2.7" x 1.5" (134.7mm x 68.6mm x 38.1mm) Mounting Holes' Tolerance: +/- 0.04 in. (1mm)