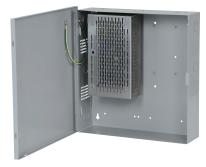

#### Weights:

Product - 1 lb. (0.45 kg) Shipping - 2 lb. (0.91 kg)

PSC1 mounted above AL600ULXB Power Supply/Charger

PSC1 mounted above Power Supply/Charger in a BC300 enclosure

PSC1 mounted above Power Supply/Charger in a BC400 enclosure