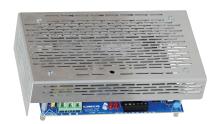

#### Weights:

Product - 1 lb. (0.45 kg) Shipping - 2 lb. (0.91 kg)

PSC1 mounted above AL600ULXB Power Supply/Charger

PSC1 mounted above Power Supply/Charger in a BC300 enclosure

PSC1 mounted above Power Supply/Charger in a BC400 enclosure