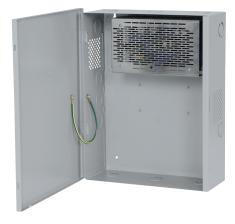

#### Weights:

Product - 1 lb. (0.45 kg) Shipping - 2 lb. (0.91 kg)

PSC1 mounted above AL600ULXB Power Supply/Charger

PSC1 mounted above Power Supply/Charger in a BC300 enclosure

PSC1 mounted above Power Supply/Charger in a BC400 enclosure