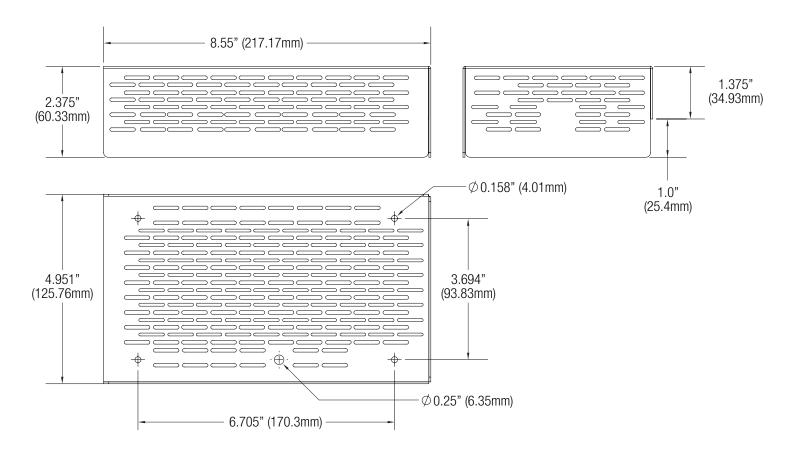

#### Dimensions (L x W x H):

8.55" x 4.951" x 2.375" (217.17mm x 125.76mm x 60.33mm)

## Dimensions (L x W x H) and Drawing

8.55" x 4.951" x 2.375" (217.17mm x 125.76mm x 60.33mm) Mounting Holes' Tolerance: +/- 0.04 in. (1mm).