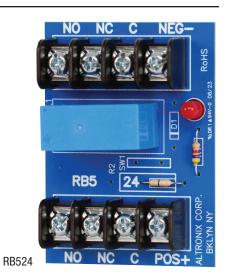

## Relay Module

Altronix RB524 relay is designed for continuous duty. This rugged and dependable relay will handle any switching application.

| ☐ Specifications — |                                  |                                                            |                                                                                                       |
|--------------------|----------------------------------|------------------------------------------------------------|-------------------------------------------------------------------------------------------------------|
| Input              | Physical and Environmental       |                                                            |                                                                                                       |
| Voltage            | 24VDC operation                  | Dimensions (L x W x H)                                     |                                                                                                       |
| Current Draw       | 40mA                             | 2.75" x 2" x 1" (69.9mm x 50.1mm x 25.4mm)                 |                                                                                                       |
| Contact Rating     | 5A/220VAC or 28VDC DPDT contacts | Weight (approx.)<br>Product:                               | 0.15 lb. (0.06 kg)                                                                                    |
| Indicators (LED)   |                                  | Shipping:                                                  | 0.25 lb. (0.11 kg)                                                                                    |
| Trigger            | Relay is triggered               | Temperature<br>Operating:<br>Storage:<br>Relative Humidity | <ul> <li>25℃ to 55℃ (- 13℃ to 131℃)</li> <li>20℃ to 70℃ (- 4℃ to 158℃)</li> <li>85% +/- 5%</li> </ul> |