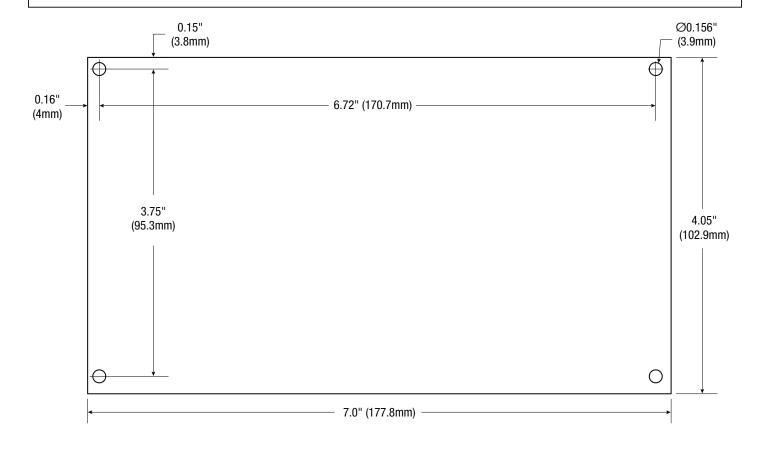

## SMP3PM

Supervised Power Supply/Charger Board

### Dimensions and Drawing —

Board Dimensions (L x W x H approximate)

7" x 4.05" x 1.35" (177.8mm x 102.9mm x 34.3mm)

Mounting Holes' Tolerance: +/- 0.04 in. (1mm)