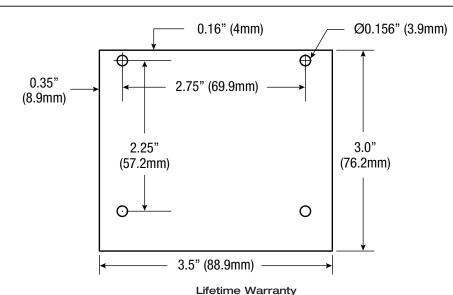

## Dimensions and Drawing -

Board Dimensions (L x W x H approximate)

3.5" x 3" x 2" (88.9mm x 76.2mm x 50.8mm) Mounting Holes' Tolerance: +/- 0.04 in. (1mm)

Dimensions (L x W x H)

Board: 3.5" x 3" x 2" (88.9mm x 76.2mm x 50.8mm) Shipping: 8" x 6" x 5" (203.2mm x 152.4mm x 127mm)

Weight (approx.)

Product Weight: 0.35 lb. (0.16 kg) Shipping Weight: 0.45 lb. (0.20 kg)