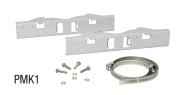

### Accessories (order separately)

#### PMK1 -Pole Mount Kit

PMK1 pole mount kit is designed to simplify installation of outdoor units. It accommodates 2"- 8"(diameter) poles.