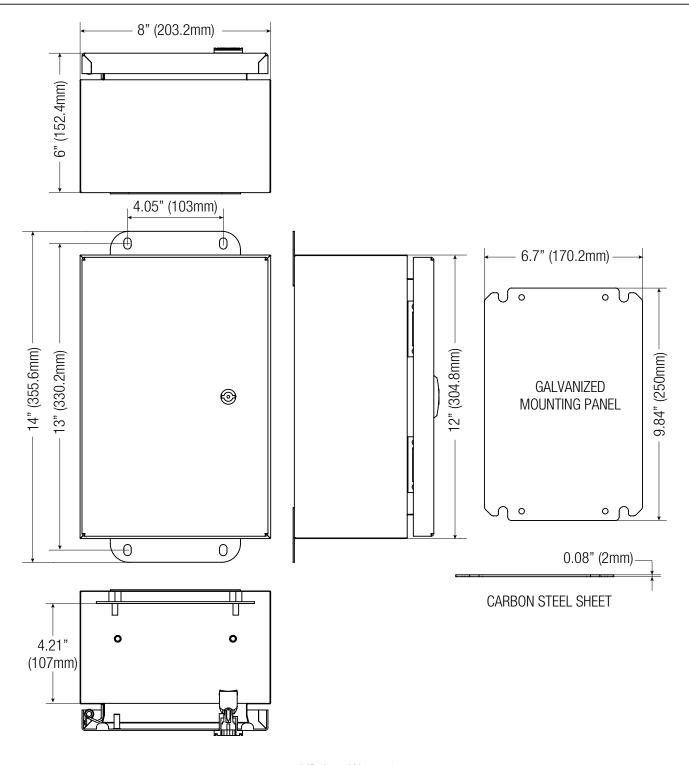

### Dimensions and Drawing -

Dimensions (H x W x D approximate)

12" x 8" x 6" (304.8mm x 203.2mm x 152.4mm)