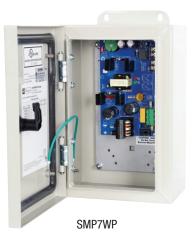

SMP7WP

## Outdoor DC Power Supply/Charger

Altronix SMP7WP DC Outdoor Power Supply/Charger provides 12VDC or 24VDC and is designed to be conveniently located where power is required. 16 GA steel enclosure finished with heat fused polyester powder is NEMA 4/4X, IP66-11 Rated for outdoor use. It features turn lock and integral flanges to simplify wall or pole mounting.

# SMP7WP

Outdoor DC Power Supply/Charger