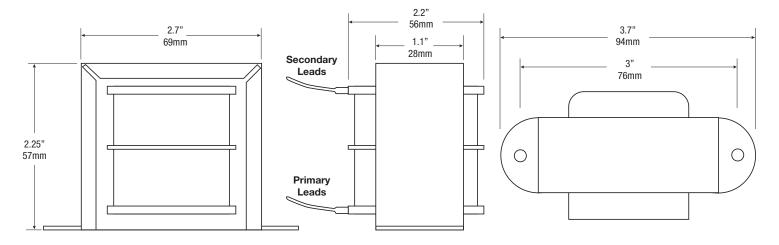

Input

Voltage 220VAC, 50/60 Hz, 0.25A

Outputs

Voltage 16VAC (56VA)

Current 3.5A

Physical and Environmental

Please see the drawing below for dimensions.

Product Weight 1.8 lb. (0.82 kg) Shipping Weight 2.5 lb. (1.14 kg)

## **Transformer Drawing and Dimensions**