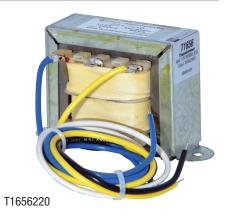

## T1656220

## Open Frame Transformer

Altronix T1656220 open frame transformer provides power for electronic power supplies and equipment including security, access control, and surveillance devices.

|  | ica |  |
|--|-----|--|
|  |     |  |
|  |     |  |
|  |     |  |

Input

Voltage 220VAC, 50/60 Hz, 0.25A

Outputs

Voltage 16VAC (56VA)

Current 3.5A

Physical and Environmental

Please see the drawing below for dimensions.

Product Weight 1.8 lb. (0.82 kg) Shipping Weight 2.5 lb. (1.14 kg)